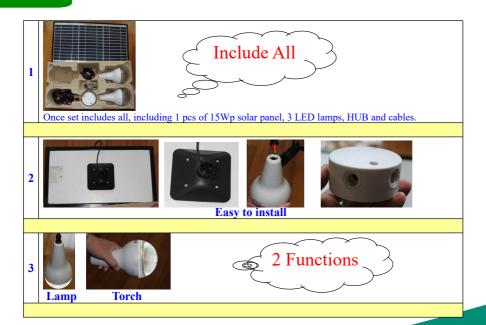

|  |
| Others       | Operating temperature |                       | -20°C ~ +50°C                                                                                           |  |
|              | Operating humidity    |                       | 10%~90%                                                                                                 |  |
|              | Store temperature     |                       | 40°C∼ +80°C                                                                                             |  |
| Packing      | Packing               |                       | Carton size: 508*132*295mm<br>1100sets/20 container                                                     |  |











## **Features**