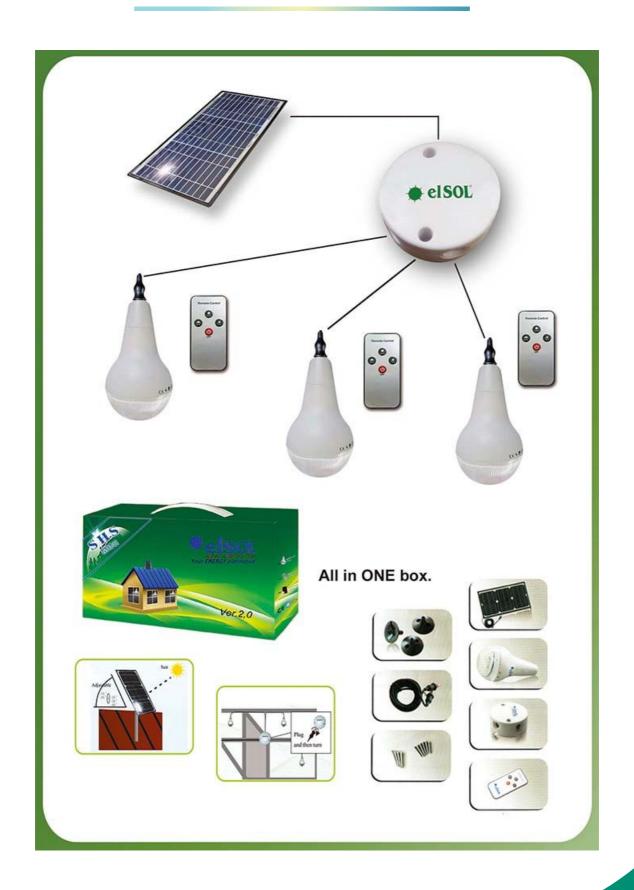

## Solar Home Lighting System



## **Specifaction**

| Item No.     |                       | Specification         |                                                                                                         |  |
|--------------|-----------------------|-----------------------|---------------------------------------------------------------------------------------------------------|--|
| Model number |                       |                       | CYC-003                                                                                                 |  |
| Solar panel  | Maximum Power         |                       | 10W-100Wp                                                                                               |  |
|              | Suggest               | Suggest solar panel   | 15Wp